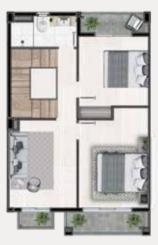

#### SINGLE VILLA

## BIỆT THỰ ĐƠN LẬP

#### TYPICAL/ CĂN ĐIỂN HÌNH

- LAND LOT / DIỆN TÍCH ĐẤT 250m<sup>2</sup>
- **GFA** 266m<sup>2</sup> ~ 317m<sup>2</sup>