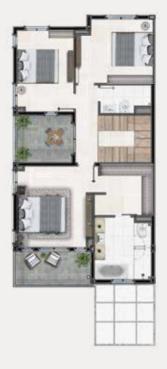

#### SINGLE VILLA

## BIỆT THỰ ĐƠN LẬP

#### TYPICAL/ CĂN ĐIỂN HÌNH

- LAND LOT / DIỆN TÍCH ĐẤT 250m<sup>2</sup>
- **GFA** 266m<sup>2</sup> ~ 317m<sup>2</sup>