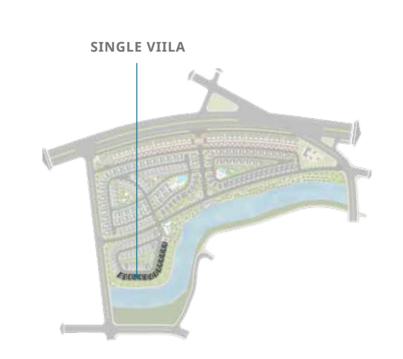

#### SINGLE VILLA

## BIỆT THỰ ĐƠN LẬP

#### TYPICAL/ CĂN ĐIỂN HÌNH

- LAND LOT / DIỆN TÍCH ĐẤT 250m<sup>2</sup>
- **GFA** 266m<sup>2</sup> ~ 317m<sup>2</sup>