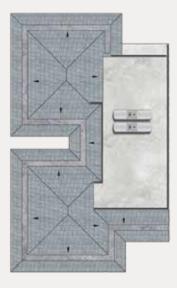

#### SINGLE VILLA

## BIỆT THỰ ĐƠN LẬP

#### TYPICAL/ CĂN ĐIỂN HÌNH

- LAND LOT / DIỆN TÍCH ĐẤT 250m<sup>2</sup>
- **GFA** 266m<sup>2</sup> ~ 317m<sup>2</sup>