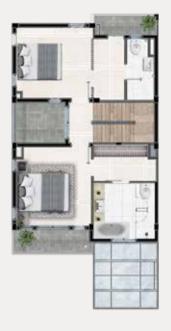

#### SEMI DETACHED VILLA

#### TYPICAL 162m<sup>2</sup> / CĂN ĐIỂN HÌNH 162m<sup>2</sup>

- LAND LOT / DIỆN TÍCH ĐẤT 162m<sup>2</sup>
- **GFA** 235m<sup>2</sup>