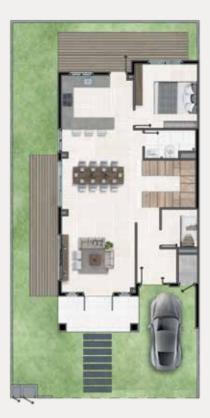

#### SEMI DETACHED VILLA

#### TYPICAL 162m<sup>2</sup> / CĂN ĐIỂN HÌNH 162m<sup>2</sup>

- LAND LOT / DIỆN TÍCH ĐẤT 162m<sup>2</sup>
- **GFA** 235m<sup>2</sup>