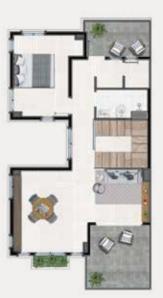

#### SEMI DETACHED VILLA

03

#### TYPICAL 200m<sup>2</sup> / CĂN ĐIỂN HÌNH 200m<sup>2</sup>

- LAND LOT / DIỆN TÍCH ĐẤT 200m<sup>2</sup>
- **GFA** 300m<sup>2</sup>