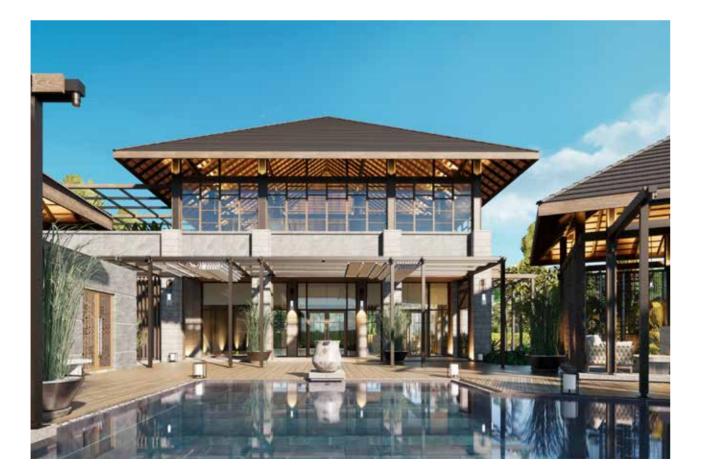

#### **CLUBHOUSE**

- Resort-style clubhouse
- Largest in size
- Featuring Swimming Pool, Cafe, Fitness & Multi-purpose Space

A31

- Clubhouse được thiết kế theo phong cách resort
- Diện tích lớn
- Gồm hồ bơi, quán Café, trung tâm rèn luyện sức khỏe và không gian đa năng

A32

\$

- Swimming & Fitness with Poolside Café
- Shaded Swimming Space
- Hồ bơi và Trung tâm rèn luyện sức khỏe với quán Café cạnh hồ bơi
- Hồ bơi với khu vực có mái che

<u>THE</u> AMENITIES

Once completed, ZEITGEIST will cover 349 ha and be home to approximately 770 villas, 16,720 mid-end, high-end and luxury apartments in addition to various mixed-used buildings, schools, hospitals, cultural and administrative centres, and others.