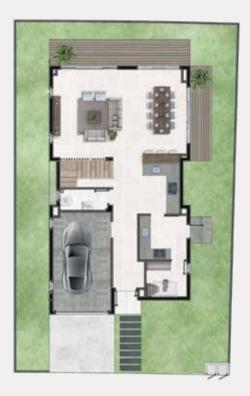

#### SINGLE VILLA

## BIỆT THỰ ĐƠN LẬP

#### TYPICAL/ CĂN ĐIỂN HÌNH

- LAND LOT / DIỆN TÍCH ĐẤT 250m<sup>2</sup>
- **GFA** 266m<sup>2</sup> ~ 317m<sup>2</sup>