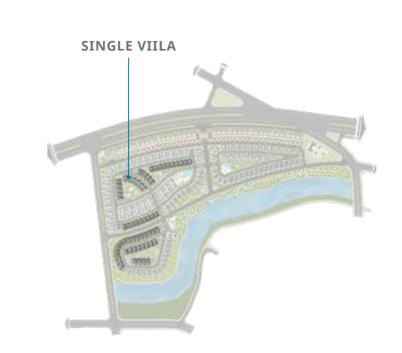

sale

- Mặt bằng này là đo đạc ước tính và có thể được thay đổi theo sự phê duyệt của cơ quan chức năng có thẩm quyền.
- Tỷ lệ không nhất thiết phải là tiêu chuẩn khi xây dựng hoàn thiện. Đơn vị đo lường là mét.
  Nội thất chỉ mang tính tham khảo. Trên thực tế, sản phẩm sẽ được hoàn thiện "thô" khi bàn giao khách hàng. Diện tích được tính từ ranh giới bên ngoài của căn nhà (bao gồm tường, ban công, sân thượng và phần diện tích cho đường ống), có thể được thay đổi trong quá trình thi công để cải thiện các chi tiết và phương pháp thi công.
- Tất cả thông tin chỉ mang tính chất tham khảo, thông tin chính thức sẽ được ghi rõ trong hợp đồng.
- Diện tích và GFA được đề xuất mang tính chất tham khảo. Thực tế từng căn sẽ được nêu rõ trong hợp đồng mua bán.

#### SINGLE VILLA

## BIỆT THỰ ĐƠN LẬP



#### TYPICAL/ CĂN ĐIỂN HÌNH

- LAND LOT / DIỆN TÍCH ĐẤT 250m<sup>2</sup>
- **GFA** 266m<sup>2</sup> ~ 317m<sup>2</sup>



#### DISCLAIMER

- furniture or interiors.

- & purchase agreement.

#### FLOORPLAN / MẶT BẰNG TẦNG









- This plan is approximate and subject to change as per approval by relevant authorities. - Plans are not to scale. Dimensions shown are in meters.

- Furniture and interiors within are examples only. Upon handover, houses will be 'bare' without any

- Area is calculated based on the outer boundary line of the building including wall, balcony, terrace and utility spaces for piping works. This area is subject to change during construction to improve construction details and methods.

- Information herewith is for reference only; official information will be reco