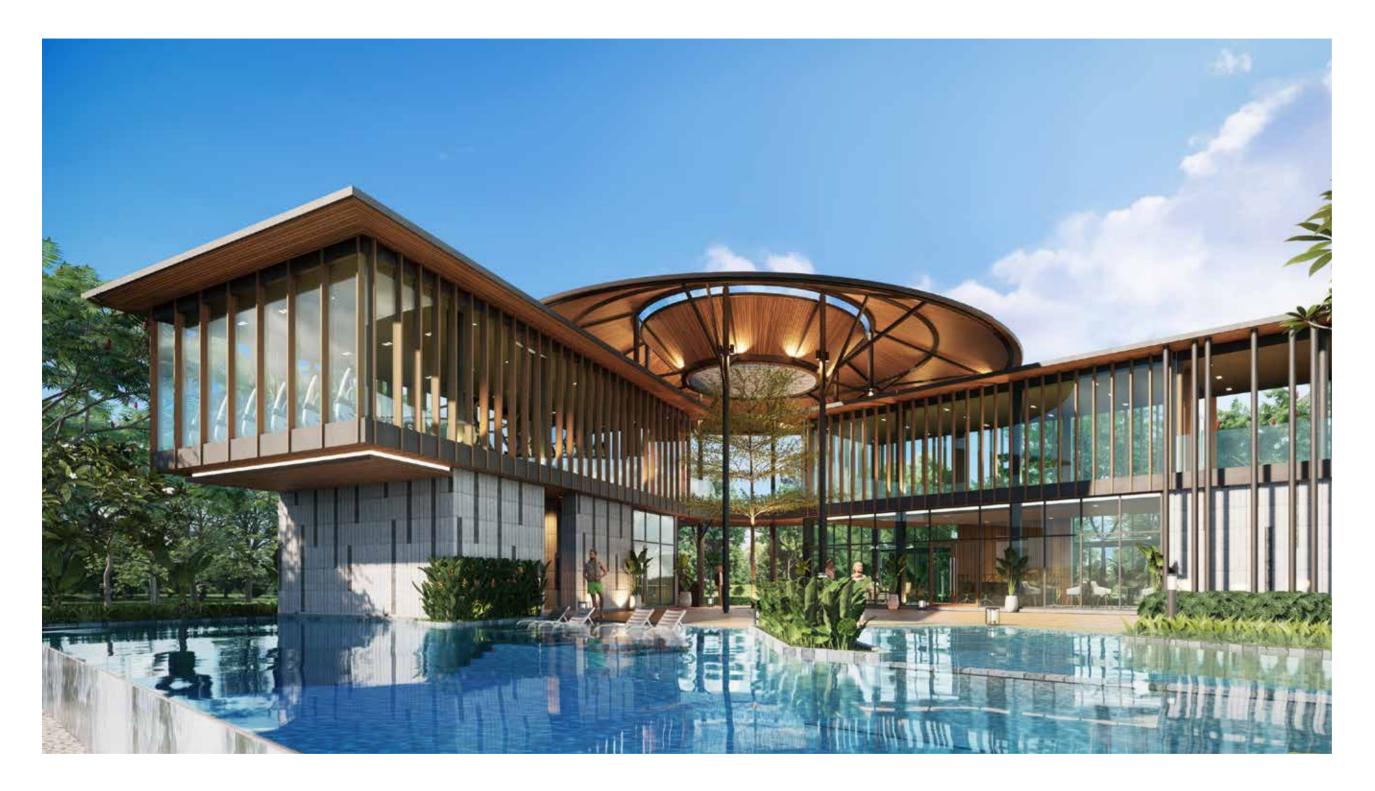

#### **CLUBHOUSE**

- Resort-style clubhouse
- Largest in size
- Featuring Swimming Pool, Cafe, Fitness & Multi-purpose Space

A31

- Clubhouse được thiết kế theo phong cách resort
- Diện tích lớn
- Gồm hồ bơi, quán Café, trung tâm rèn luyện sức khỏe và không gian đa năng

A32

\$

- Swimming & Fitness with Poolside Café
- Shaded Swimming Space
- Hồ bơi và Trung tâm rèn luyện sức khỏe với quán Café cạnh hồ bơi
- Hồ bơi với khu vực có mái che

<u>THE</u> AMENITIES

Once completed, ZEITGEIST will cover 349 ha and be home to approximately 770 villas, 16,720 mid-end, high-end and luxury apartments in addition to various mixed-used buildings, schools, hospitals, cultural and administrative centres, and others.