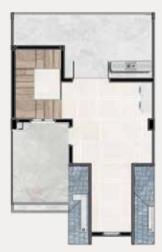

#### SINGLE VILLA

04

## BIỆT THỰ ĐƠN LẬP

#### TYPE WITH GARDEN / CĂN ĐIỂN HÌNH CÓ SÂN VƯỜN

- LAND LOT / DIỆN TÍCH ĐẤT 300m<sup>2</sup>
- **GFA** 354m<sup>2</sup> ~ 380m<sup>2</sup>