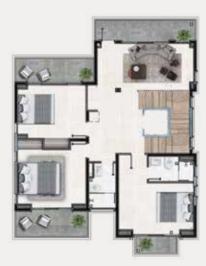

#### SINGLE VILLA

## BIỆT THỰ ĐƠN LẬP

#### TYPICAL/ CĂN ĐIỂN HÌNH

- LAND LOT / DIỆN TÍCH ĐẤT 250m<sup>2</sup>
- **GFA** 266m<sup>2</sup> ~ 317m<sup>2</sup>