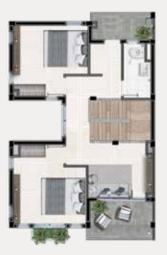

#### SEMI DETACHED VILLA

03

#### TYPICAL 200m<sup>2</sup> / CĂN ĐIỂN HÌNH 200m<sup>2</sup>

- LAND LOT / DIỆN TÍCH ĐẤT 200m<sup>2</sup>
- **GFA** 300m<sup>2</sup>