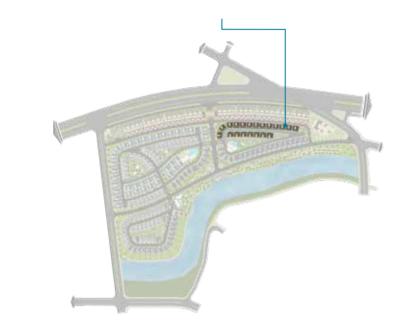

# A HARMONIOUS BALANCE

BETWEEN A BUSY URBAN EXISTENCE AND A RELAXED, PEACEFUL ONE

> CÂN BẰNG TRONG SỰ GIAO HÒA GIỮA ĐÔ THỊ SÔI ĐỘNG VÀ KHÔNG GIAN THANH BÌNH, THƯ THÁI

In its first phase, zeit RIVER COUNTY 1 will consist of 17.9 ha, including 359 villas, townhouses and shophouses.

zeit RIVER COUNTY 1 là phân khu 1.1 của siêu đô thị thông minh với tổng diện tích 17.9ha, gồm 359 biệt thự, nhà phố và nhà phố thương mại.

| PRODUCT       | LAND<br>LOT | GFA     | FLOOR    | A30 | A31 | A32 | TOTAL/RATIO |       |
|---------------|-------------|---------|----------|-----|-----|-----|-------------|-------|
| SHOPHOUSES    | 126         | 375     | 4F       | -   | 31  | 35  | 66          | 18%   |
| TOWNHOUSES    | 119         | 258     | 3F+Attic | -   | 31  | 35  | 66          | 18%   |
| SEMI-D VILLAS | 162         | 235     | 3F       | -   | -   | 40  | 40          | 770/  |
| SEMI-D VILLAS | 200         | 300     | 3F       | -   | 76  | -   | 76          | - 33% |
| SINGLE VILLA  | 250         | 266~317 | 3F       | 28  | 35  | -   | 63          |       |
|               | 300         | 354~380 | 3F+BF    | 14  | -   | -   | 14          | - 31% |
| SINGLE VILLA  | 300         | 320~398 | 3F       | 4   | 11  | 19  | 34          | - 31% |
| TOTAL         |             |         |          | 46  | 184 | 129 | 359         | 100%  |