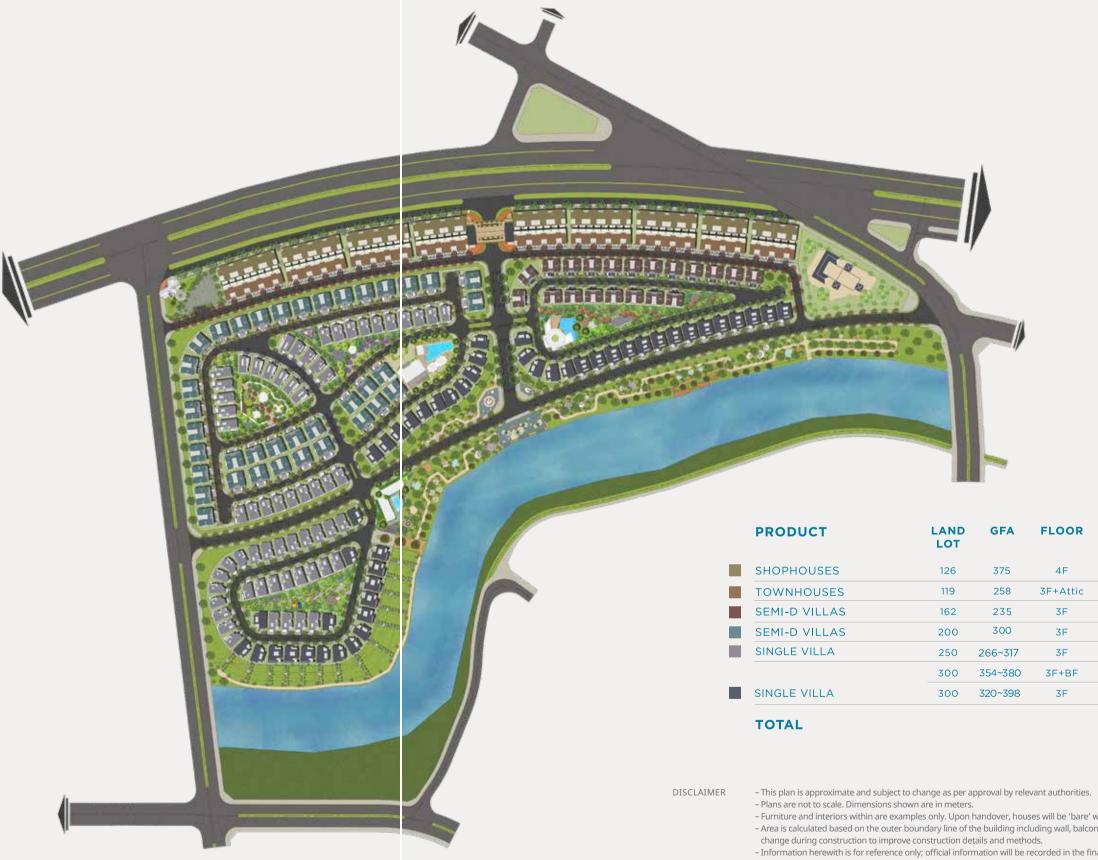

# A HARMONIOUS BALANCE

BETWEEN A BUSY URBAN EXISTENCE AND A RELAXED, PEACEFUL ONE

> CÂN BẰNG TRONG SỰ GIAO HÒA GIỮA ĐÔ THỊ SÔI ĐỘNG VÀ KHÔNG GIAN THANH BÌNH, THƯ THÁI

In its first phase, zeit RIVER COUNTY 1 will consist of 17.9 ha, including 359 villas, townhouses and shophouses.

zeit RIVER COUNTY 1 là phân khu 1.1 của siêu đô thị thông minh với tổng diện tích 17.9ha, gồm 359 biệt thự, nhà phố và nhà phố thương mại.

| PRODUCT       | LAND<br>LOT | GFA     | FLOOR    | A30 | A31 | A32 | TOTAL/RATIO |       |
|---------------|-------------|---------|----------|-----|-----|-----|-------------|-------|
| SHOPHOUSES    | 126         | 375     | 4F       | -   | 31  | 35  | 66          | 18%   |
| TOWNHOUSES    | 119         | 258     | 3F+Attic | -   | 31  | 35  | 66          | 18%   |
| SEMI-D VILLAS | 162         | 235     | 3F       | -   | -   | 40  | 40          | 770/  |
| SEMI-D VILLAS | 200         | 300     | 3F       | -   | 76  | -   | 76          | - 33% |
| SINGLE VILLA  | 250         | 266~317 | 3F       | 28  | 35  | -   | 63          |       |
|               | 300         | 354~380 | 3F+BF    | 14  | -   | -   | 14          | - 31% |
| SINGLE VILLA  | 300         | 320~398 | 3F       | 4   | 11  | 19  | 34          | - 31% |
| TOTAL         |             |         |          | 46  | 184 | 129 | 359         | 100%  |