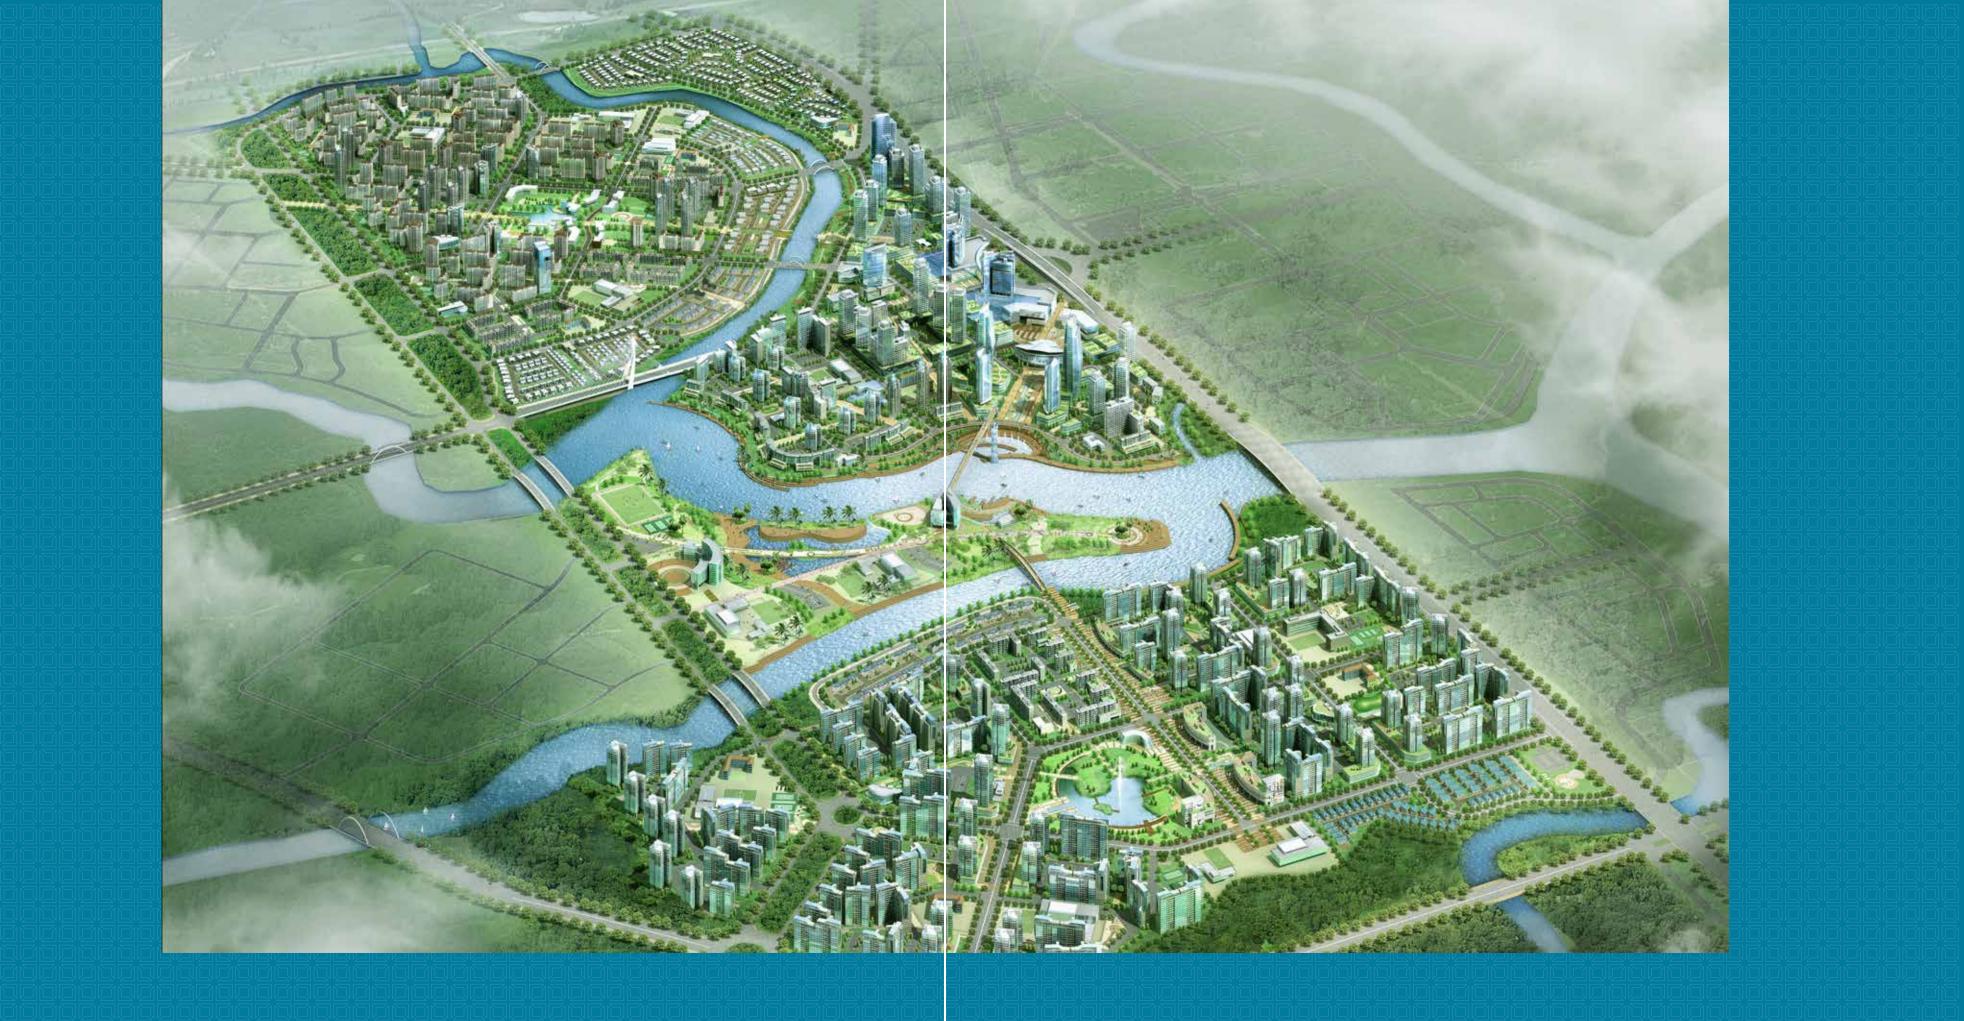

A32

\$

- Swimming & Fitness with Poolside Café
- Shaded Swimming Space
- Hồ bơi và Trung tâm rèn luyện sức khỏe với quán Café cạnh hồ bơi
- Hồ bơi với khu vực có mái che

<u>THE</u> AMENITIES

Once completed, ZEITGEIST will cover 349 ha and be home to approximately 770 villas, 16,720 mid-end, high-end and luxury apartments in addition to various mixed-used buildings, schools, hospitals, cultural and administrative centres, and others.

buildings.

ZEITGEIST bao gồm 770 biệt thư, 16,270 căn hộ tầm trung và căn hộ cao cấp. Ngoài ra có các tòa nhà đa chức năng, bao gồm trường học, bệnh viện và trung tâm văn hóa – hành chính được xây dựng trên tổng diện tích 349 hecta.

Với quy mô và tầm vóc của một siêu đô thị thông minh, cư dân có thể trải nghiệm các tiên ích đầy đủ bao gồm chăm sóc sức khỏe, cơ sở vật chất hiện đại, trung tâm thương mại và tòa nhà hành chính.

The scale of the metrocity provides residents with immediate access to all amenities at once, ranging from healthcare clinics, facilities, shopping centres, to commercial and administrative