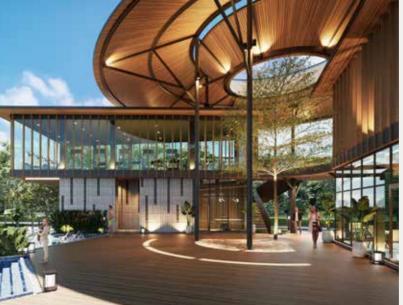

Walking park / Khu tản bộ

Resort-Style Clubhouse / Clubhouse tiện ích resort

Kid Garden/ Công viên trẻ em

#### **CLUBHOUSE**

- Resort-style clubhouse
- Largest in size
- Featuring Swimming Pool, Cafe, Fitness & Multi-purpose Space

A31

- Clubhouse được thiết kế theo phong cách resort
- Diện tích lớn
- Gồm hồ bơi, quán Café, trung tâm rèn luyện sức khỏe và không gian đa năng

A32

\$

- Swimming & Fitness with Poolside Café
- Shaded Swimming Space
- Hồ bơi và Trung tâm rèn luyện sức khỏe với quán Café cạnh hồ bơi
- Hồ bơi với khu vực có mái che

<u>THE</u> AMENITIES

Once completed, ZEITGEIST will cover 349 ha and be home to approximately 770 villas, 16,720 mid-end, high-end and luxury apartments in addition to various mixed-used buildings, schools, hospitals, cultural and administrative centres, and others.