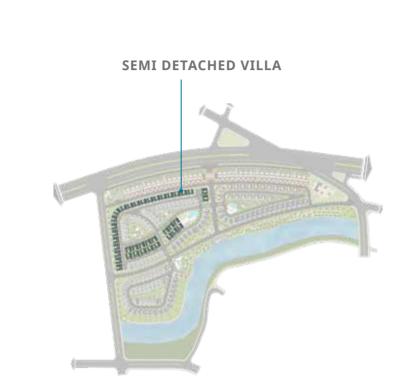

final sale

- Mặt bằng này là đo đạc ước tính và có thể được thay đổi theo sự phê duyệt của cơ quan chức năng có thẩm quyền.
- Tỷ lệ không nhất thiết phải là tiêu chuẩn khi xây dựng hoàn thiện. Đơn vị đo lường là mét.
  Nội thất chỉ mang tính tham khảo. Trên thực tế, sản phẩm sẽ được hoàn thiện "thô" khi bàn giao khách hàng. Diện tích được tính từ ranh giới bên ngoài của căn nhà (bao gồm tường, ban công, sân thượng và phần diện tích cho đường ống), có thể được thay đổi trong quá trình thi công để cải thiện các chi tiết và phương
- pháp thi công. - Tất cả thông tin chỉ mang tính chất tham khảo, thông tin chính thức sẽ được ghi rõ trong hợp đồng.
- Diện tích và GFA được đề xuất mang tính chất tham khảo. Thực tế từng căn sẽ được nêu rõ trong hợp đồng mua bán.

#### SEMI DETACHED VILLA



03



#### TYPICAL 200m<sup>2</sup> / CĂN ĐIỂN HÌNH 200m<sup>2</sup>

- LAND LOT / DIỆN TÍCH ĐẤT 200m<sup>2</sup>
- **GFA** 300m<sup>2</sup>



#### DISCLAIMER

- furniture or interiors.
- construction details and methods.
- & purchase agreement.

#### FLOORPLAN / MẶT BẰNG TẦNG









- This plan is approximate and subject to change as per approval by relevant authorities. - Plans are not to scale. Dimensions shown are in meters.

- Furniture and interiors within are examples only. Upon handover, houses will be 'bare' without any

- Area is calculated based on the outer boundary line of the building including wall, balcony, terrace and utility spaces for piping works. This area is subject to change during construction to improve

- Information herewith is for reference only; official informa