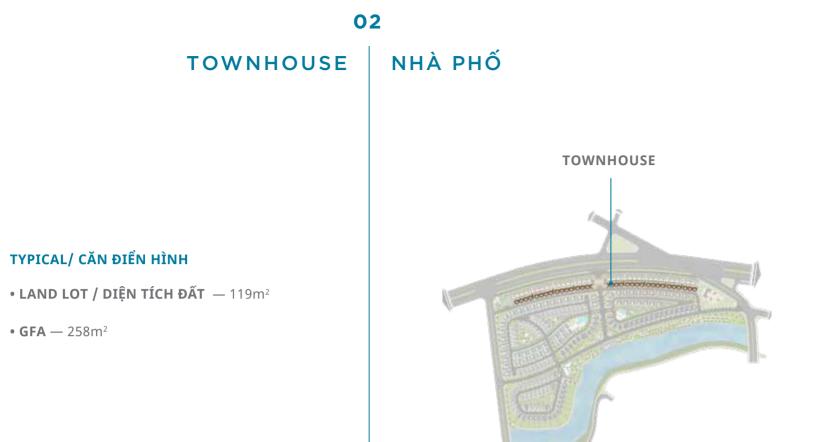

# A HARMONIOUS BALANCE

BETWEEN A BUSY URBAN EXISTENCE AND A RELAXED, PEACEFUL ONE

> CÂN BẰNG TRONG SỰ GIAO HÒA GIỮA ĐÔ THỊ SÔI ĐỘNG VÀ KHÔNG GIAN THANH BÌNH, THƯ THÁI

In its first phase, zeit RIVER COUNTY 1 will consist of 17.9 ha, including 359 villas, townhouses and shophouses.

zeit RIVER COUNTY 1 là phân khu 1.1 của siêu đô thị thông minh với tổng diện tích 17.9ha, gồm 359 biệt thự, nhà phố và nhà phố thương mại.

| PRODUCT       | LAND<br>LOT | GFA     | FLOOR    | A30 | A31 | A32 | TOTAL/RATIO |       |
|---------------|-------------|---------|----------|-----|-----|-----|-------------|-------|
| SHOPHOUSES    | 126         | 375     | 4F       | -   | 31  | 35  | 66          | 18%   |
| TOWNHOUSES    | 119         | 258     | 3F+Attic | -   | 31  | 35  | 66          | 18%   |
| SEMI-D VILLAS | 162         | 235     | 3F       | -   | -   | 40  | 40          | 770/  |
| SEMI-D VILLAS | 200         | 300     | 3F       | -   | 76  | -   | 76          | - 33% |
| SINGLE VILLA  | 250         | 266~317 | 3F       | 28  | 35  | -   | 63          |       |
|               | 300         | 354~380 | 3F+BF    | 14  | -   | -   | 14          | - 31% |
| SINGLE VILLA  | 300         | 320~398 | 3F       | 4   | 11  | 19  | 34          | - 31% |
| TOTAL         |             |         |          | 46  | 184 | 129 | 359         | 100%  |

- **GFA** 258m<sup>2</sup>

- Plans are not to scale. Dimensions shown are in meters.
- furniture or interiors.
- construction details and methods.
- & purchase agreement.