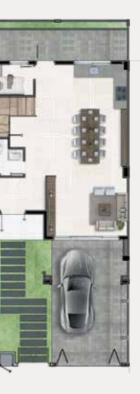

#### SEMI DETACHED VILLA

#### TYPICAL 162m<sup>2</sup> / CĂN ĐIỂN HÌNH 162m<sup>2</sup>

- LAND LOT / DIỆN TÍCH ĐẤT 162m<sup>2</sup>
- **GFA** 235m<sup>2</sup>