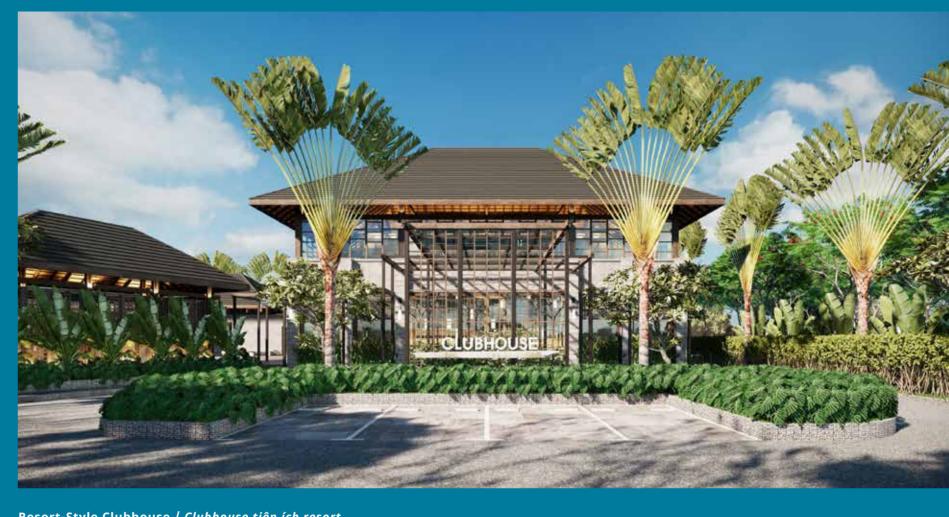

Walking park / Khu tản bộ

Resort-Style Clubhouse / Clubhouse tiện ích resort

Kid Garden/ Công viên trẻ em

#### **CLUBHOUSE**

- Resort-style clubhouse
- Largest in size
- Featuring Swimming Pool, Cafe, Fitness & Multi-purpose Space

A31

- Clubhouse được thiết kế theo phong cách resort
- Diện tích lớn
- Gồm hồ bơi, quán Café, trung tâm rèn luyện sức khỏe và không gian đa năng